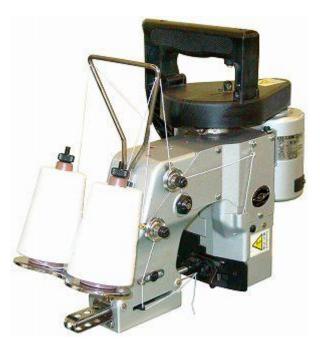

## Newlong NP-3(II)

## Newlong Industrial (NLI) NP-3(II)

Portable Bag Closer Bag Stitcher Machine, Single Needle, Double Thread Chain Stitch, Half-Automatic Thread Cutter. Easy to Operate. Recommended for bag closing applications demanding high strength and tight closures for materials such as Polypropylene, Multi-Wall Paper, Jute & Geotextile, Geomembranes, Geonet, Geosynthetic fabrics (landfill caps and liners). Rugged Design works in the most hard outdoor conditions! Also ideal for closing bags containing feed, seed, chemicals, & agricultural products when a strong 2-thread closure is needed. It is also possible to connect artificial Lawn with the Newlong Industrial NP-3(II). The possibilities with this hand held machine are versatile.

## **Technical Specifications**

| Model            | NP-3 II                               |
|------------------|---------------------------------------|
| Max. Speed 🔆     | 1,500rpm                              |
| Seam             | Double thread chain stitch (Type 401) |
| Stitch Width     | 8mm                                   |
| Bag Material     | Paper · Jute · PP                     |
| Thickness        | Jute bag 10mm                         |
| Cutter           | Half automatic thread cutter          |
| Needle           | DN×1 #25                              |
| Oiling           | by hand                               |
| Oil              | Machine oil #10                       |
| weight           | 8.5 kg                                |
| Feature          | -                                     |
| Related Machines | crepe tape cutter (Special order)     |