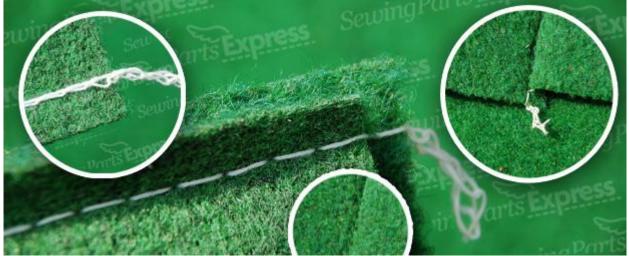

## Newlong Industrial (NLI) NP-3(II)

Portable Bag Closer Bag Stitcher Machine, Single Needle, Double Thread Chain Stitch, Half-Automatic Thread Cutter. Easy to Operate. Recommended for bag closing applications demanding high strength and tight closures for materials such as Polypropylene, Multi-Wall Paper, Jute & Geotextile, Geomembranes, Geonet, Geosynthetic fabrics (landfill caps and liners). Rugged Design works in the most hard outdoor conditions! Also ideal for closing bags containing feed, seed, chemicals, & agricultural products when a strong 2-thread closure is needed. It is also possible to connect artificial Lawn with the Newlong Industrial NP-3(II). The possibilities with this hand held machine are versatile.